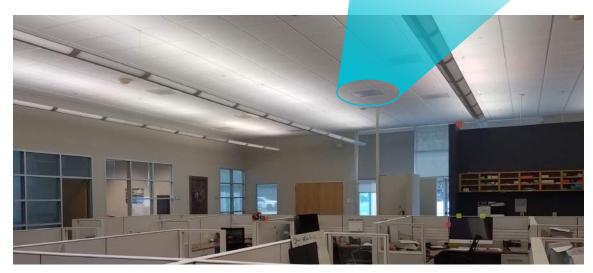

## **DUCT MOUNTED**

**PRO Series** 

Medik

Compact

CASPR Blu Tile in an office application

Coverage up to 2,500 square feet per unit depending on roof configuration