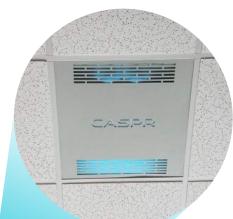

## **DUCT MOUNTED**

**PRO Series** 

Medik

Compact

CASPR Blu Tile in an office application

Coverage up to 2,500 square feet per unit depending on roof configuration