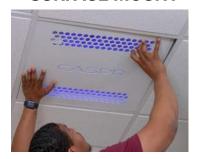

## **CEILING TILE OR** SURFACE MOUNT

**Blu Tile** 

## **CASPR - Continuous Air & Surface Disinfection Products**

CASPR is your Indoor Air Quality & Surface (IASQ) Solution Safe + Effective + Reliable + Competitively Priced

CASPR Blu Tile is easy to install, has integral, internal fan that runs quietly and circulates air; no duct installation required, no filters to replace while providing continuous no-touch air and surfaces.